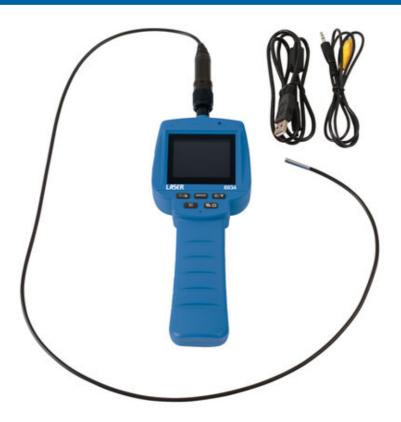

## Portable Inspection Camera 3.9 x 1000mm Probe

Portable inspection camera 3.9 x 1000mm probe, waterproof IP67, photo and video function, LED lamps with rotating image and mirror.

## **Additional Information**

- Ideal for mechanics, plumbers, electricians, police and customs officers.
- · Features include snapshot and video function with motion detection.
- Waterproof IP67, 6 levels of brightness with 2 LEDs, 100,000 pixels, screen 2.4 inch TFT/LCD/QVGA 480 x 234 16m (colour).
- Small diameter 3.9mm probe can reach almost anywhere.
- · Accessories include: mirror, AV cable, USB cable and SD card. 4 x AA batteries required. CE, UKCA & RoHS compliant.