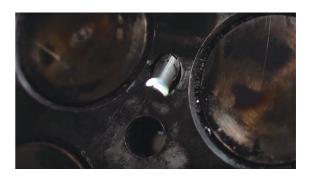

## Portable Inspection Camera 3.9 x 1000mm Probe

Portable inspection camera 3.9 x 1000mm probe, waterproof IP67, photo and video function, LED lamps with rotating image and mirror.

## **Additional Information**

- Ideal for mechanics, plumbers, electricians, police and customs officers.
- · Features include snapshot and video function with motion detection.
- Waterproof IP67, 6 levels of brightness with 2 LEDs, 100,000 pixels, screen 2.4 inch TFT/LCD/QVGA 480 x 234 16m (colour).
- Small diameter 3.9mm probe can reach almost anywhere.
- · Accessories include: mirror, AV cable, USB cable and SD card. 4 x AA batteries required. CE, UKCA & RoHS compliant.