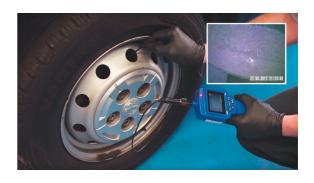

## Portable Inspection Camera 3.9 x 1000mm Probe

Portable inspection camera 3.9 x 1000mm probe, waterproof IP67, photo and video function, LED lamps with rotating image and mirror.

## **Additional Information**

- Ideal for mechanics, plumbers, electricians, police and customs officers.
- · Features include snapshot and video function with motion detection.
- Waterproof IP67, 6 levels of brightness with 2 LEDs, 100,000 pixels, screen 2.4 inch TFT/LCD/QVGA 480 x 234 16m (colour).
- Small diameter 3.9mm probe can reach almost anywhere.
- · Accessories include: mirror, AV cable, USB cable and SD card. 4 x AA batteries required. CE, UKCA & RoHS compliant.